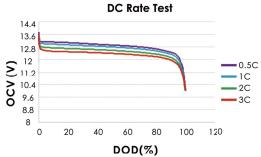

**DCR Test** 

Verload protection

Temperature protection

Short circuit protection

Batteries to protect