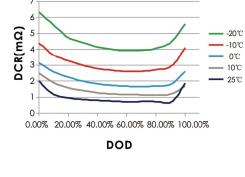

**DCR Test** 

Verload protection

Temperature protection

Short circuit protection

Batteries to protect