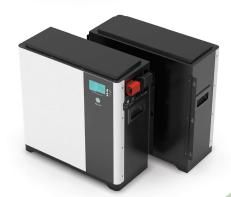

## **SOLAR ENERGY STORAGE BATTERY**

| Models/型号                   | LFP51100                 |
|-----------------------------|--------------------------|
| Product Specification       | 51.2V 100Ah              |
| Nominal Voltage             | 51.2V                    |
| Nominal Capacity            | 100Ah                    |
| Energy                      | 5.12Kwh                  |
| Max Charging Current        | 100A                     |
| Charging Cut-off Voltage    | 58.4V± 0.2V              |
| Max Discharge Current       | 100A                     |
| Discharging Cut-off Voltage | 36.8V± 0.2V              |
| Cell Type                   | LiFePO4 Battery          |
| Display                     | LCD                      |
| Terminal                    | M8                       |
| Case Material               | Metal Box                |
| Communication Mode          | RS485 / CAN              |
| Charge Temperature Range    | 0~45°C                   |
| Discharge Temperature Range | -5~55°C                  |
| Cycle Life                  | ≥6000Cycles(80%DOD)      |
| Designed Life               | 15 Years                 |
| Colour                      | Black and white          |
| Weight                      | 48Kg                     |
| Dimensions                  | 483*220*490mm (LxWxH)    |
| Assembly Method             | Stacked against the wall |