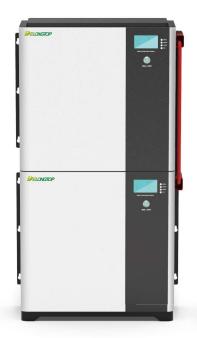

## **SOLAR ENERGY STORAGE BATTERY**

| Models/型号                   | LFP51100                 |
|-----------------------------|--------------------------|
| Product Specification       | 51.2V 100Ah              |
| Nominal Voltage             | 51.2V                    |
| Nominal Capacity            | 100Ah                    |
| Energy                      | 5.12Kwh                  |
| Max Charging Current        | 100A                     |
| Charging Cut-off Voltage    | 58.4V± 0.2V              |
| Max Discharge Current       | 100A                     |
| Discharging Cut-off Voltage | 36.8V± 0.2V              |
| Cell Type                   | LiFePO4 Battery          |
| Display                     | LCD                      |
| Terminal                    | M8                       |
| Case Material               | Metal Box                |
| Communication Mode          | RS485 / CAN              |
| Charge Temperature Range    | 0~45°C                   |
| Discharge Temperature Range | -5~55°C                  |
| Cycle Life                  | ≥6000Cycles(80%DOD)      |
| Designed Life               | 15 Years                 |
| Colour                      | Black and white          |
| Weight                      | 48Kg                     |
| Dimensions                  | 483*220*490mm (LxWxH)    |
| Assembly Method             | Stacked against the wall |