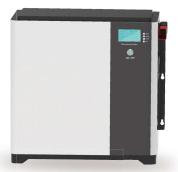

## **SOLAR ENERGY STORAGE BATTERY**

| Models/型号                   | LFP51100                 |
|-----------------------------|--------------------------|
| Product Specification       | 51.2V 100Ah              |
| Nominal Voltage             | 51.2V                    |
| Nominal Capacity            | 100Ah                    |
| Energy                      | 5.12Kwh                  |
| Max Charging Current        | 100A                     |
| Charging Cut-off Voltage    | 58.4V± 0.2V              |
| Max Discharge Current       | 100A                     |
| Discharging Cut-off Voltage | 36.8V± 0.2V              |
| Cell Type                   | LiFePO4 Battery          |
| Display                     | LCD                      |
| Terminal                    | M8                       |
| Case Material               | Metal Box                |
| Communication Mode          | RS485 / CAN              |
| Charge Temperature Range    | 0~45°C                   |
| Discharge Temperature Range | -5~55°C                  |
| Cycle Life                  | ≥6000Cycles(80%DOD)      |
| Designed Life               | 15 Years                 |
| Colour                      | Black and white          |
| Weight                      | 48Kg                     |
| Dimensions                  | 483*220*490mm (LxWxH)    |
| Assembly Method             | Stacked against the wall |