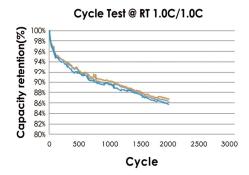

## **SOLAR ENERGY STORAGE BATTERY**

| Models/型号                   | LFP51100                 |
|-----------------------------|--------------------------|
| Product Specification       | 51.2V 100Ah              |
| Nominal Voltage             | 51.2V                    |
| Nominal Capacity            | 100Ah                    |
| Energy                      | 5.12Kwh                  |
| Max Charging Current        | 100A                     |
| Charging Cut-off Voltage    | 58.4V± 0.2V              |
| Max Discharge Current       | 100A                     |
| Discharging Cut-off Voltage | 36.8V± 0.2V              |
| Cell Type                   | LiFePO4 Battery          |
| Display                     | LCD                      |
| Terminal                    | M8                       |
| Case Material               | Metal Box                |
| Communication Mode          | RS485 / CAN              |
| Charge Temperature Range    | 0~45°C                   |
| Discharge Temperature Range | -5~55°C                  |
| Cycle Life                  | ≥6000Cycles(80%DOD)      |
| Designed Life               | 15 Years                 |
| Colour                      | Black and white          |
| Weight                      | 48Kg                     |
| Dimensions                  | 483*220*490mm (LxWxH)    |
| Assembly Method             | Stacked against the wall |