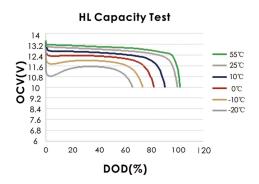

## **SOLAR ENERGY STORAGE BATTERY**

| Models/型号                   | LFP51100                 |
|-----------------------------|--------------------------|
| Product Specification       | 51.2V 100Ah              |
| Nominal Voltage             | 51.2V                    |
| Nominal Capacity            | 100Ah                    |
| Energy                      | 5.12Kwh                  |
| Max Charging Current        | 100A                     |
| Charging Cut-off Voltage    | 58.4V± 0.2V              |
| Max Discharge Current       | 100A                     |
| Discharging Cut-off Voltage | 36.8V± 0.2V              |
| Cell Type                   | LiFePO4 Battery          |
| Display                     | LCD                      |
| Terminal                    | M8                       |
| Case Material               | Metal Box                |
| Communication Mode          | RS485 / CAN              |
| Charge Temperature Range    | 0~45°C                   |
| Discharge Temperature Range | -5~55°C                  |
| Cycle Life                  | ≥6000Cycles(80%DOD)      |
| Designed Life               | 15 Years                 |
| Colour                      | Black and white          |
| Weight                      | 48Kg                     |
| Dimensions                  | 483*220*490mm (LxWxH)    |
| Assembly Method             | Stacked against the wall |